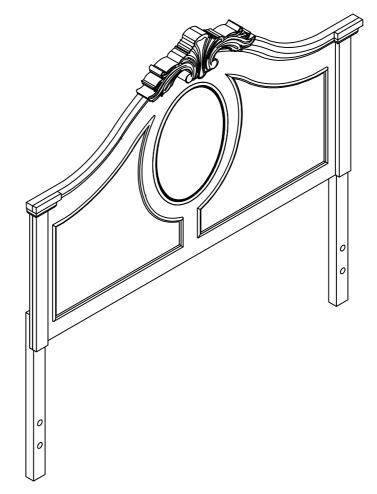

#### \*\*\* Do not fully tighten screws until fully assembled \*\*\*

| COMPONENT PARTS |                |            |  |  |  |
|-----------------|----------------|------------|--|--|--|
| DESCRIPTION     | PART NAME      | Q'TY (PCS) |  |  |  |
| A               | Headboard      | 1          |  |  |  |
| В               | Headboard Legs | <u> </u>   |  |  |  |