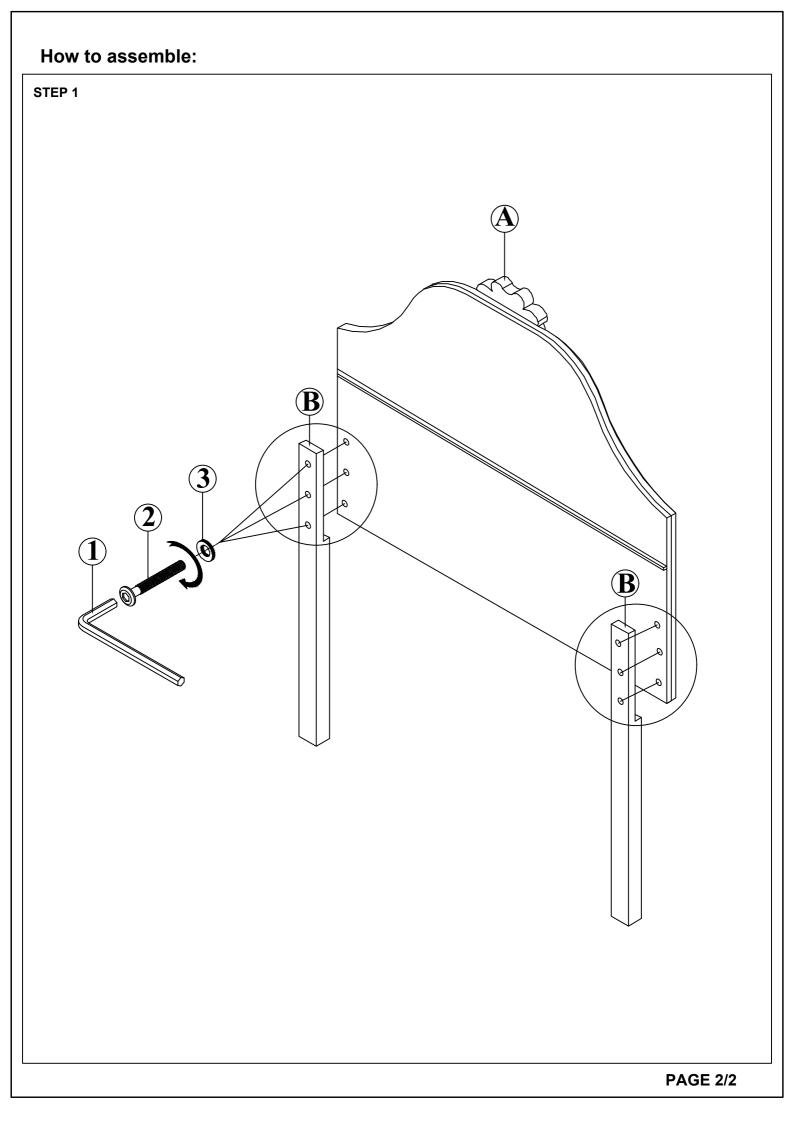

#### \*\*\* Do not fully tighten screws until fully assembled \*\*\*

| COMPONENT PARTS |                |            |  |  |  |
|-----------------|----------------|------------|--|--|--|
| DESCRIPTION     | PART NAME      | Q'TY (PCS) |  |  |  |
| A               | Headboard      | 1          |  |  |  |
| В               | Headboard Legs | <u> </u>   |  |  |  |

### HARDWARE REQUIRED

| 1 |            | ALLEN KEY   | M4                 | 1 | PCS |
|---|------------|-------------|--------------------|---|-----|
| 2 |            | BOLT        | <b>∮5/16"*45mm</b> | 6 | PCS |
| 3 | $\bigcirc$ | FLAT WASHER | ¢5/16"*16*1mm      | 6 | PCS |