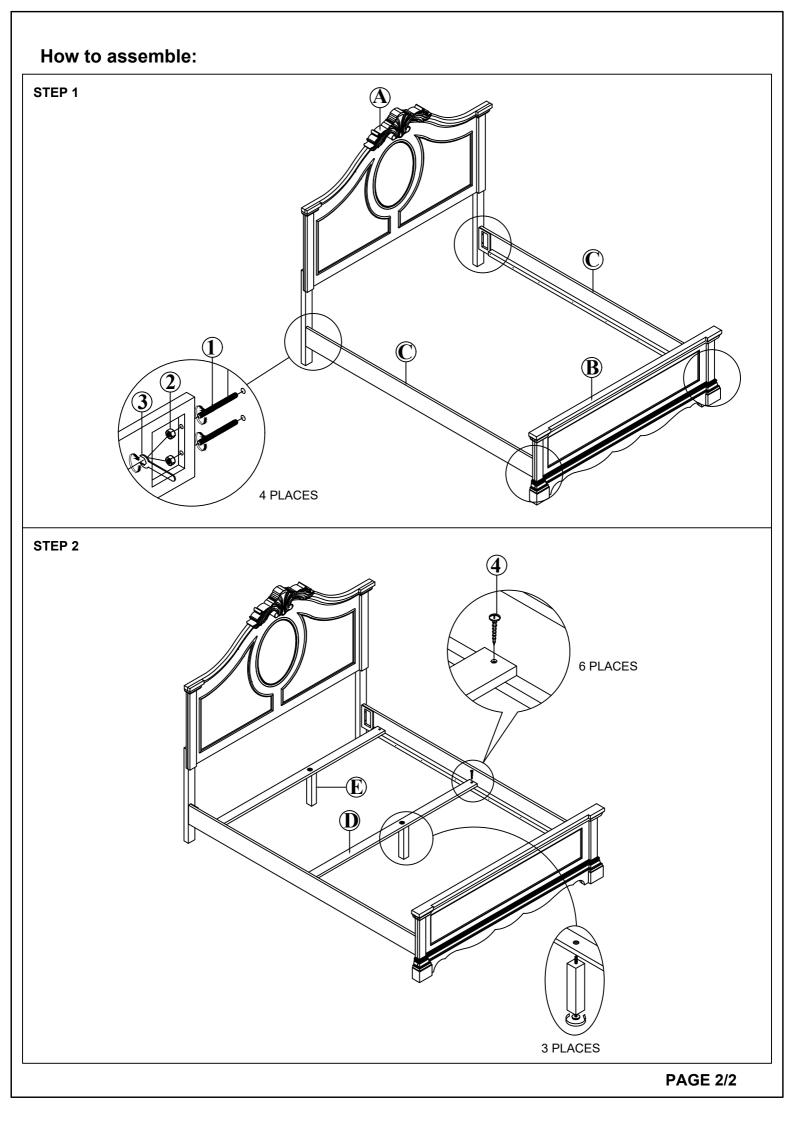

#### \*\*\* Do not fully tighten screws until fully assembled \*\*\*

### **COMPONENT PARTS**

| DESCRIPTION | PART NAME    |   | Q'TY (PCS) |  |  |
|-------------|--------------|---|------------|--|--|
| A           | Headboard    | P | 1          |  |  |
| B           | Footboard    |   | 1          |  |  |
| C           | Side Rails   |   | 2          |  |  |
| D           | Slats        |   | 3          |  |  |
| E           | Support Legs |   | 3          |  |  |

### HARDWARE REQUIRED

| 1 |   | ¢5/16"*90mm   | 8 | PCS |
|---|---|---------------|---|-----|
| 2 | Ś | Ø5/16*12*6 mm | 8 | PCS |
| 3 |   | M12           | 1 | PCS |
| 4 |   | M4*35 mm      | 6 | PCS |