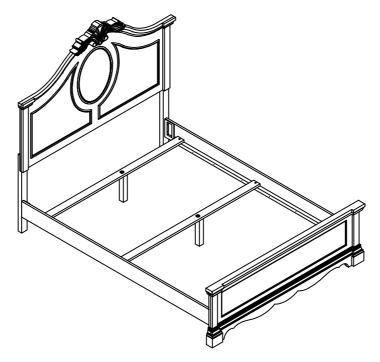

### **COMPONENT PARTS**

| DESCRIPTION | PART NAME    |   | Q'TY (PCS) |  |  |
|-------------|--------------|---|------------|--|--|
| A           | Headboard    | P | 1          |  |  |
| B           | Footboard    |   | 1          |  |  |
| C           | Side Rails   |   | 2          |  |  |
| D           | Slats        |   | 3          |  |  |
| E           | Support Legs |   | 3          |  |  |